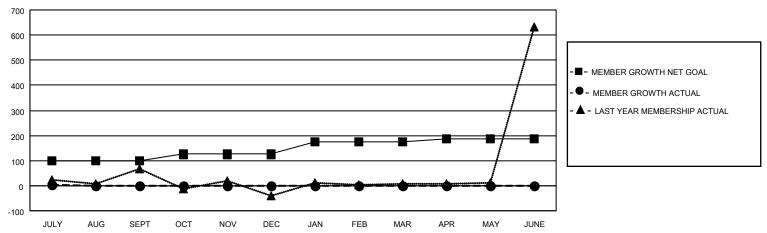

## GOALS AND ACTUAL MEMBERS CUMULATIVE

| DROPPED CLUBS: 0     |        | 1 CLUBS OF 44 ADDED 1 OR<br>MORE NEW MEMBERS | GENDER DISTRIBUTION                |                                |  |
|----------------------|--------|----------------------------------------------|------------------------------------|--------------------------------|--|
|                      |        | INORE NEW MILIMBERS                          | MALE<br>FEMALE                     | 1,526 (76.00%)<br>482 (24.00%) |  |
| DROPPED MEMBERS      |        |                                              | NON BINARY<br>PREFER NOT TO ANSWER | 0 (0.00%)                      |  |
| DECEASED             | 0      |                                              | THE ENTITY TO ANOWER               | 0 (0.0070)                     |  |
| CLUB CANCELLED OTHER | 0<br>1 | CLICK HERE FOR CUMULATIVE MEMBERSHIP DATA    | TOTAL FAMILY UNIT MEMBERS          | 1,723                          |  |
| TOTAL                | 1      |                                              | FAMILY MEMBERS PAYING HAI          | LF DUES 1,335                  |  |

## MONTHLY MEMBERSHIP PROGRESS REPORT

**LOCATION REP OF BANGLADESH** 

District 315A3

Results as of: 7/31/2022

| Clubs                       |               |           |               | Members                     |                       |                         |                                                    |
|-----------------------------|---------------|-----------|---------------|-----------------------------|-----------------------|-------------------------|----------------------------------------------------|
| RESULTS FOR 2022-2023       |               |           |               | RESULTS FOR 2022-2023       |                       |                         |                                                    |
| QUARTER                     | NEW CLUB GOAL | NEW CLUBS | DROPPED CLUBS | QUARTER MEME                | ER GROWTH NET<br>GOAL | MEMBER GROWTH<br>ACTUAL | DROPPED<br>MEMBERS ACTUAL<br>(including transfers) |
| JULY/AUG/SEPT               | 3             | 0         | 0             | JULY/AUG/SEPT               | 100                   | 4                       | 1                                                  |
| OCT/NOV/DEC                 | 4             | 0         | 0             | OCT/NOV/DEC                 | 25                    | 0                       | 0                                                  |
| JAN/FEB/MAR<br>APR/MAY/JUNE | 0             | 0         | 0             | JAN/FEB/MAR<br>APR/MAY/JUNE | 50<br>10              | 0                       | 0                                                  |