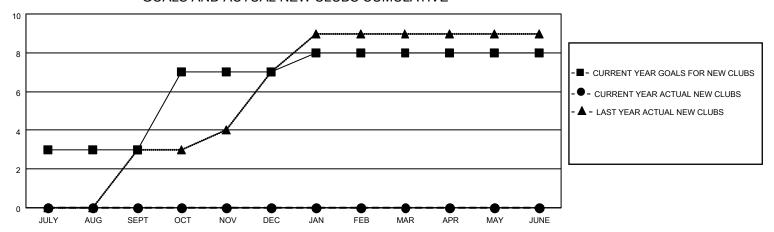

## GOALS AND ACTUAL NEW CLUBS CUMULATIVE

## MONTHLY MEMBERSHIP PROGRESS REPORT

**LOCATION REP OF BANGLADESH** 

District 315A3

Results as of: 7/31/2022

| Clubs                       |               |           |               | Members                     |                       |                         |                                                    |
|-----------------------------|---------------|-----------|---------------|-----------------------------|-----------------------|-------------------------|----------------------------------------------------|
| RESULTS FOR 2022-2023       |               |           |               | RESULTS FOR 2022-2023       |                       |                         |                                                    |
| QUARTER                     | NEW CLUB GOAL | NEW CLUBS | DROPPED CLUBS | QUARTER MEME                | ER GROWTH NET<br>GOAL | MEMBER GROWTH<br>ACTUAL | DROPPED<br>MEMBERS ACTUAL<br>(including transfers) |
| JULY/AUG/SEPT               | 3             | 0         | 0             | JULY/AUG/SEPT               | 100                   | 4                       | 1                                                  |
| OCT/NOV/DEC                 | 4             | 0         | 0             | OCT/NOV/DEC                 | 25                    | 0                       | 0                                                  |
| JAN/FEB/MAR<br>APR/MAY/JUNE | 0             | 0         | 0             | JAN/FEB/MAR<br>APR/MAY/JUNE | 50<br>10              | 0                       | 0                                                  |